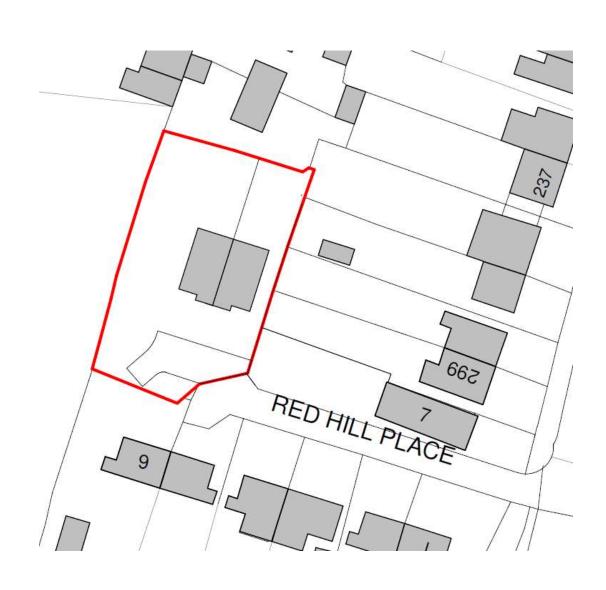

#### 21/00204/FUL

Redevelopment of builder's yard site to provide 2 no. semi-detached dwellings and associated vehicular access and landscaping

Land To The Rear Of Redhill Place, Hunnington, B62 0JR

Recommendation: Refuse

#### **Location Plan**





## Satellite View



## Proposals Map Extract



## Proposed Block Plan



## **Proposed Site Plan**



### **Proposed Floor Plans**



**Proposed Ground Floor Plan** 



**Proposed First Floor Plan** 

### **Proposed Elevations**



**Proposed Front Elevation - South** 

1:100@A3



**Proposed Side Elevation - East** 

1:100@A3



Proposed Rear Elevation - North

1:100@A3



**Proposed Side Elevation - West** 

1:100@A3

## **Residential Amenity**



# Sustainability



### **Photos**



## **Photos**



## **Photos**