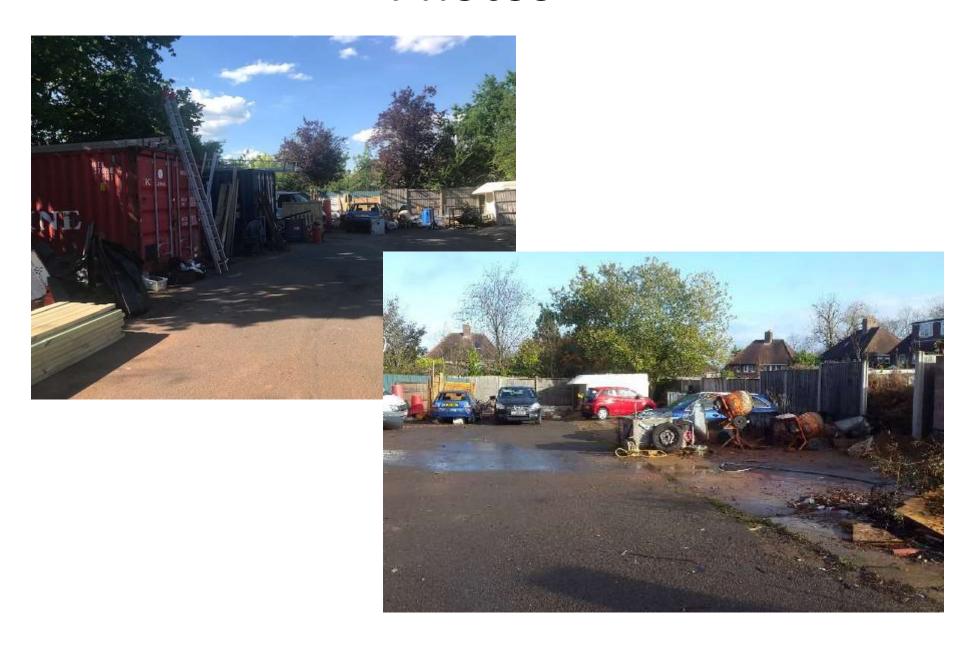

#### 21/00204/FUL

Redevelopment of builder's yard site to provide 2 no. semi-detached dwellings and associated vehicular access and landscaping

Land To The Rear Of Redhill Place, Hunnington, B62 0JR

Recommendation: Refuse

#### **Location Plan**





## Satellite View



## Proposals Map Extract



## Proposed Block Plan



## **Proposed Site Plan**



### **Proposed Floor Plans**



**Proposed Ground Floor Plan** 



**Proposed First Floor Plan** 

### **Proposed Elevations**



**Proposed Front Elevation - South** 

1:100@A3



**Proposed Side Elevation - East** 

1:100@A3



Proposed Rear Elevation - North

1:100@A3



**Proposed Side Elevation - West** 

1:100@A3

## **Residential Amenity**



# Sustainability



### **Photos**



## **Photos**



## **Photos**