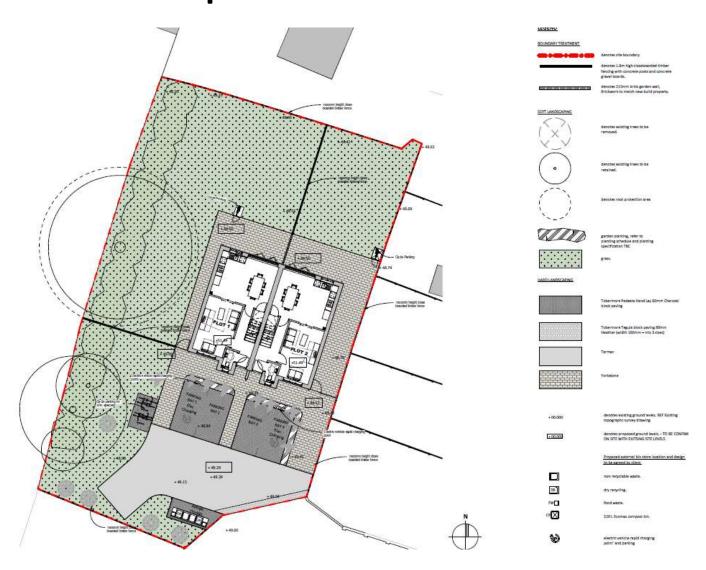

#### 21/00204/FUL

Redevelopment of builder's yard site to provide 2 no. semi-detached dwellings and associated vehicular access and landscaping

Land To The Rear Of Redhill Place, Hunnington, B62 0JR

Recommendation: Refuse

#### **Location Plan**





## Satellite View



## Proposals Map Extract



## Proposed Block Plan



## **Proposed Site Plan**



### **Proposed Floor Plans**



**Proposed Ground Floor Plan** 



**Proposed First Floor Plan** 

### **Proposed Elevations**



**Proposed Front Elevation - South** 

1:100@A3



**Proposed Side Elevation - East** 

1:100@A3



Proposed Rear Elevation - North

1:100@A3



**Proposed Side Elevation - West** 

1:100@A3

## **Residential Amenity**



# Sustainability



### **Photos**



## **Photos**



## **Photos**