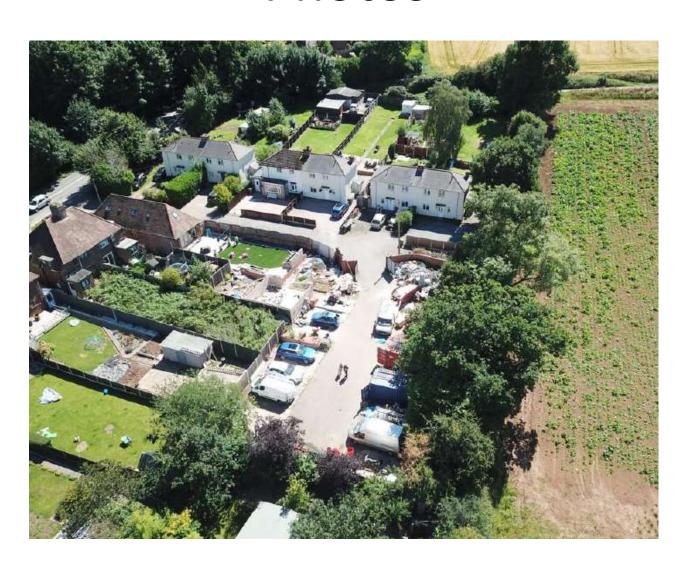

#### 21/00204/FUL

Redevelopment of builder's yard site to provide 2 no. semi-detached dwellings and associated vehicular access and landscaping

Land To The Rear Of Redhill Place, Hunnington, B62 0JR

Recommendation: Refuse

#### **Location Plan**





## Satellite View



## Proposals Map Extract



## Proposed Block Plan



## **Proposed Site Plan**



### **Proposed Floor Plans**



**Proposed Ground Floor Plan** 



**Proposed First Floor Plan** 

### **Proposed Elevations**



**Proposed Front Elevation - South** 

1:100@A3



**Proposed Side Elevation - East** 

1:100@A3



Proposed Rear Elevation - North

1:100@A3



**Proposed Side Elevation - West** 

1:100@A3

## **Residential Amenity**



# Sustainability



### **Photos**



## **Photos**



## **Photos**