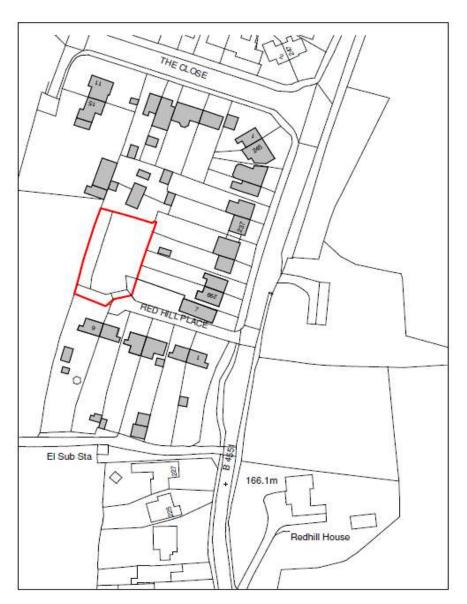

#### 21/00204/FUL

Redevelopment of builder's yard site to provide 2 no. semi-detached dwellings and associated vehicular access and landscaping

Land To The Rear Of Redhill Place, Hunnington, B62 0JR

Recommendation: Refuse

#### **Location Plan**





## Satellite View



## Proposals Map Extract



## Proposed Block Plan



## **Proposed Site Plan**



### **Proposed Floor Plans**



**Proposed Ground Floor Plan** 



**Proposed First Floor Plan** 

### **Proposed Elevations**



**Proposed Front Elevation - South** 

1:100@A3



**Proposed Side Elevation - East** 

1:100@A3



Proposed Rear Elevation - North

1:100@A3



**Proposed Side Elevation - West** 

1:100@A3

## **Residential Amenity**



# Sustainability



### **Photos**



## **Photos**



## **Photos**