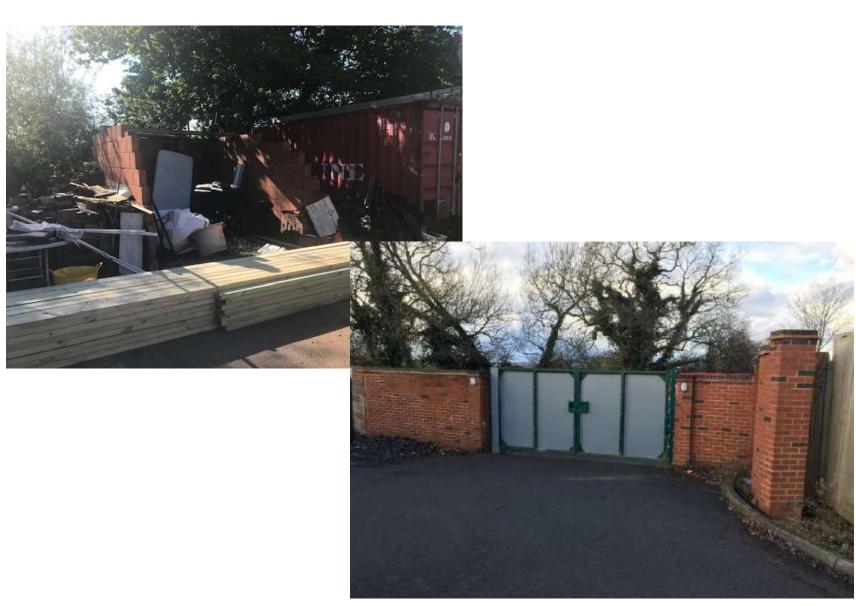

#### 21/00204/FUL

Redevelopment of builder's yard site to provide 2 no. semi-detached dwellings and associated vehicular access and landscaping

Land To The Rear Of Redhill Place, Hunnington, B62 0JR

Recommendation: Refuse

#### **Location Plan**





## Satellite View



## Proposals Map Extract



## Proposed Block Plan



## **Proposed Site Plan**



### **Proposed Floor Plans**



**Proposed Ground Floor Plan** 



**Proposed First Floor Plan** 

### **Proposed Elevations**



**Proposed Front Elevation - South** 

1:100@A3



**Proposed Side Elevation - East** 

1:100@A3



Proposed Rear Elevation - North

1:100@A3



**Proposed Side Elevation - West** 

1:100@A3

## **Residential Amenity**



# Sustainability



### **Photos**



## **Photos**



## **Photos**