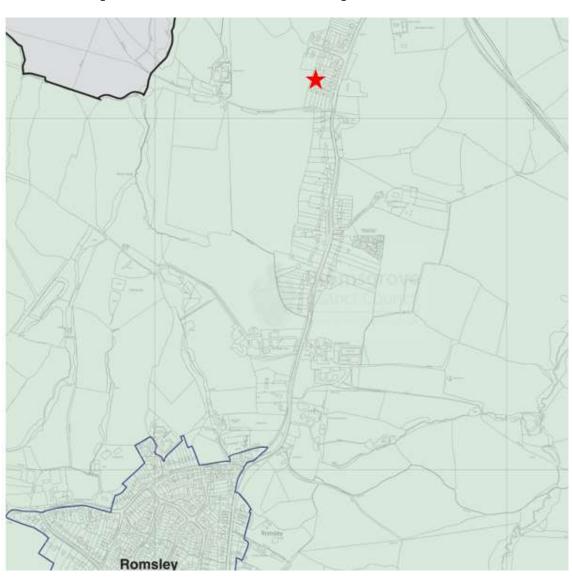

#### 21/00204/FUL

Redevelopment of builder's yard site to provide 2 no. semi-detached dwellings and associated vehicular access and landscaping

Land To The Rear Of Redhill Place, Hunnington, B62 0JR

Recommendation: Refuse

#### **Location Plan**





## Satellite View



## Proposals Map Extract



## Proposed Block Plan



## **Proposed Site Plan**



### **Proposed Floor Plans**



**Proposed Ground Floor Plan** 



**Proposed First Floor Plan** 

### **Proposed Elevations**



**Proposed Front Elevation - South** 

1:100@A3



**Proposed Side Elevation - East** 

1:100@A3



Proposed Rear Elevation - North

1:100@A3



**Proposed Side Elevation - West** 

1:100@A3

## **Residential Amenity**



# Sustainability



### **Photos**



## **Photos**



## **Photos**