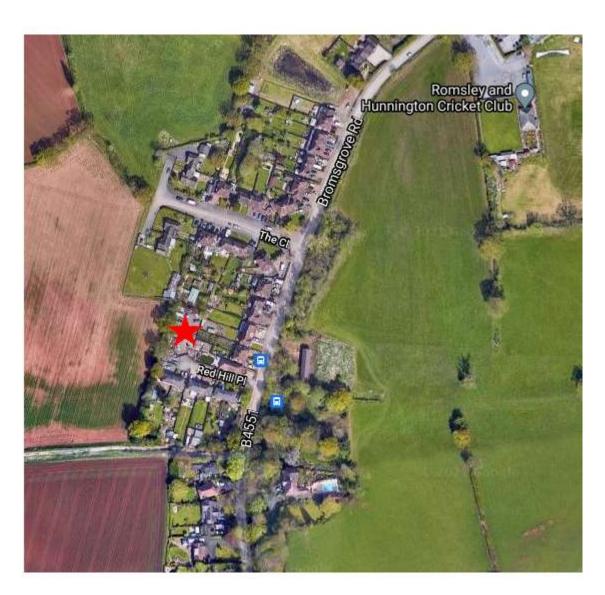

#### 21/00204/FUL

Redevelopment of builder's yard site to provide 2 no. semi-detached dwellings and associated vehicular access and landscaping

Land To The Rear Of Redhill Place, Hunnington, B62 0JR

Recommendation: Refuse

#### **Location Plan**





## Satellite View



## Proposals Map Extract



## Proposed Block Plan



## **Proposed Site Plan**



### **Proposed Floor Plans**



**Proposed Ground Floor Plan** 



**Proposed First Floor Plan** 

### **Proposed Elevations**



**Proposed Front Elevation - South** 

1:100@A3



**Proposed Side Elevation - East** 

1:100@A3



Proposed Rear Elevation - North

1:100@A3



**Proposed Side Elevation - West** 

1:100@A3

## **Residential Amenity**



# Sustainability



### **Photos**



## **Photos**



## **Photos**