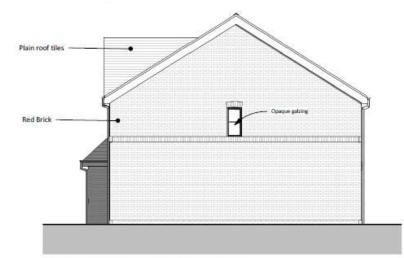

### **Proposed Elevations**

**Proposed Front Elevation - South** 

1:100@A3

**Proposed Side Elevation - East** 

1:100@A3

Proposed Rear Elevation - North

1:100@A3

**Proposed Side Elevation - West** 

1:100@A3